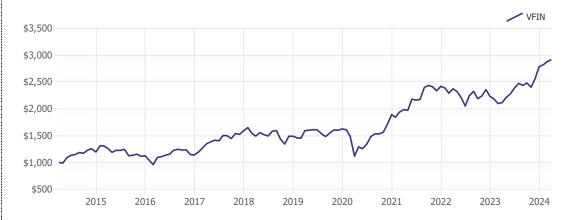

culation**

Every fifteen (15) seconds

# **Reconstitution Dates**

Every 3rd Friday of March and September

# **Rebalancing Dates**

Every 3rd Friday of March, June, September and December

#### **Index Rules**

Available at vettafi.com

# **Portfolio Characteristics**

Number of Companies: 146

Company Size by Market Capitalization (millions):

Average: \$21,938 Median: \$12,202 Largest: \$241,481 Smallest: \$3,033

### **Performance Data**

3 Month: 4.8% 6 Month: 17.5% 4.8% YTD: 1 Year: 37.7% Annualized 3 Year: 13.7% Annualized 5 Year: 12.8% Annualized 10 Year: 11.3% Standard Deviation: 19.2% Sharpe Ratio: 0.63

The VettaFi Indonesia Large/Mid Cap Country Index represents the investment opportunity in the Large/Mid Cap segment of Indonesia's market.

## Performance of \$1,000 invested



### **Top 10 Constituents**

| Company Name                   | Sector                 | Ticker           | Index<br>Weight |
|--------------------------------|------------------------|------------------|-----------------|
| Reliance Industries Ltd.       | Energy                 | RELIANCE<br>IN   | 8.3%            |
| HDFC Bank Ltd.                 | Financials             | HDFCBANK<br>IN   | 6.7%            |
| ICICI Bank Ltd.                | Financials             | ICICIBANK<br>IN  | 4.7%            |
| Infosys Ltd.                   | Technology             | INFY IN          | 4.4%            |
| Larsen & Toubro Ltd.           | Industrials            | LT IN            | 3.7%            |
| Tata Consultancy Services Ltd. | Technology             | TCS IN           | 3.2%