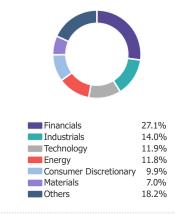

### **Sector Weightings**

VettaFi, a data, analytics, and thought leadership company, is transforming financial services from an industry to a community — one relationship at a time. In addition to providing interactive online tools and research, VettaFi offers asset managers an array of indexing and digital distribution solutions to innovate and scale their businesses. With billions in assets benchmarked to its indices - and more than 200 customers globally - asset managers look to VettaFi for benchmarks and best-in-class index solutions.