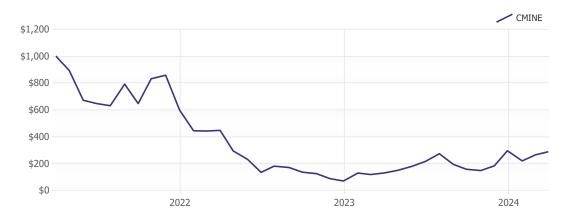

## Performance of \$1,000 invested

### **Performance Data**

3 Month:

6 Month: 83.6% YTD: -2.4% 1 Year: 122.1% Annualized 3 Year: -34.0% Standard Deviation: 95.8% Sharpe Ratio: -0.02 The VettaFi Galaxy Crypto Mining Index is designed to track companies that mine or stake cryptocurrency assets and companies that provide hosting services for cryptocurrency mining or staking.