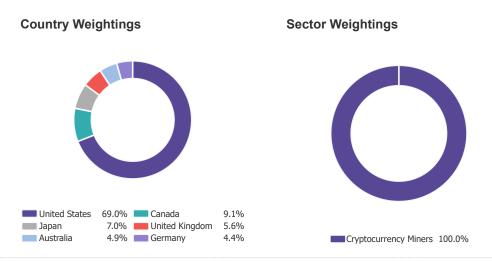

# Portfolio Characteristics

Number of Companies: 20

Company Size by Market Capitalization (millions):

Average: \$6,528
Median: \$1,057
Largest: \$51,839
Smallest: \$125

-2.4%